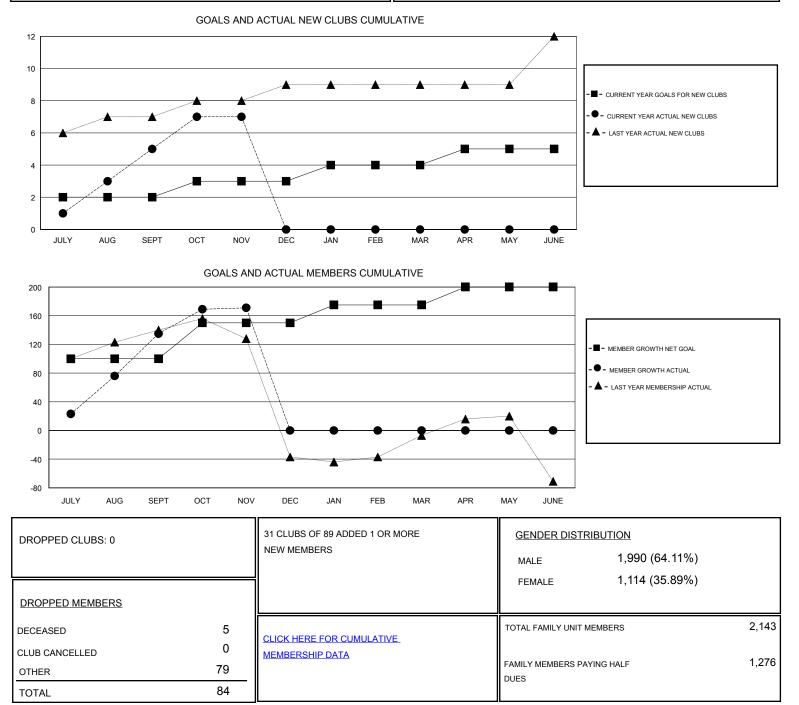

## District 321 E

Results as of: 11/30/2019

| GMT:                  | LOCATION INDIA |           |               |                       |                           |                         | GMT CA                                             |
|-----------------------|----------------|-----------|---------------|-----------------------|---------------------------|-------------------------|----------------------------------------------------|
| Clubs                 |                |           |               | Members               |                           |                         |                                                    |
| RESULTS FOR 2019-2020 |                |           |               | RESULTS FOR 2019-2020 |                           |                         |                                                    |
| QUARTER               | NEW CLUB GOAL  | NEW CLUBS | DROPPED CLUBS | QUARTER               | MEMBER GROWTH NET<br>GOAL | MEMBER GROWTH<br>ACTUAL | DROPPED<br>MEMBERS ACTUAL<br>(including transfers) |
| JULY/AUG/SEPT         | 2              | 5         | 0             | JULY/AUG/SEPT         | 100                       | 208                     | 60                                                 |
| OCT/NOV/DEC           | 1              | 2         | 0             | OCT/NOV/DEC           | 50                        | 65                      | 24                                                 |
| JAN/FEB/MAR           | 1              | 0         | 0             | JAN/FEB/MAR           | 25                        | 0                       | 0                                                  |
| APR/MAY/JUNE          | 1              | 0         | 0             | APR/MAY/JUNE          | 25                        | 0                       | 0                                                  |